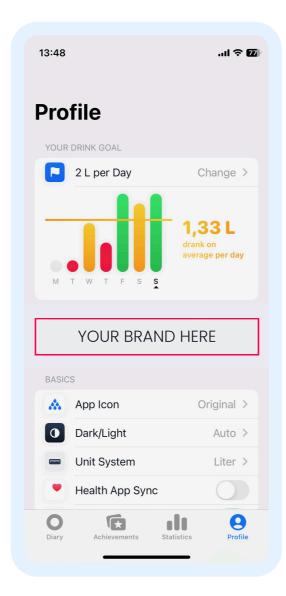

### 2.3 Navigation/Profile Section

**Android Navigation** 

iOS Profile

Placement of an icon and short text.

- Android: Located in the toplevel navigation drawer.
- iOS: Displayed within the user's profile.