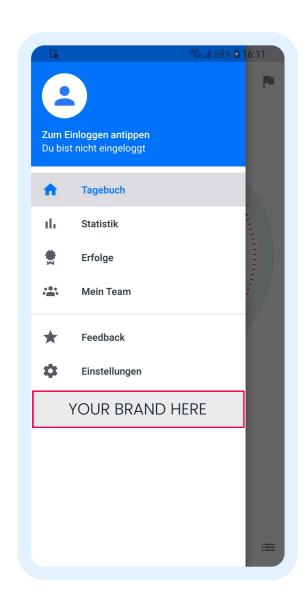

### 2.3 Navigation/Profile Section

**Android Navigation** 

iOS Profile

Placement of an icon and short text.

- Android: Located in the toplevel navigation drawer.
- iOS: Displayed within the user's profile.