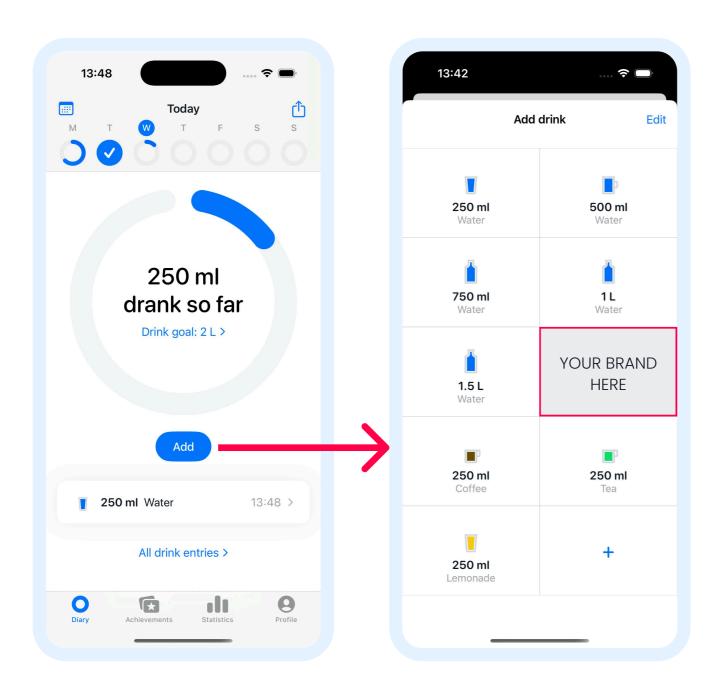

#### 2.2 Drink Input Screen

An image placement within the drink input screen, the most used screen of Hydro Coach users.

The image must be a PNG or JPEG file with a width of 800 pixels and a height of 550 pixels.